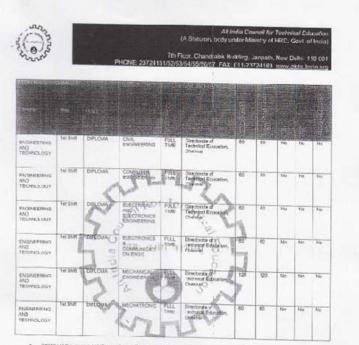

#### **ANNEXURE-4**

#### 2022-2023

| Name                                       | No of seats | Duration | Fees              |
|--------------------------------------------|-------------|----------|-------------------|
| CIVIL ENGINEERING                          | 60          | 3 YEARS  | As per government |
| ELECTRONICS & COMMUNICATION<br>ENGINEERING | 60          | 3 YEARS  | norms             |
| MECHANICAL ENGINEERING                     | 120         | 3 YEARS  |                   |
| ELECTRICAL & ELECTRONICS<br>ENGINEERING    | 60          | 3 YEARS  |                   |
| MECHATRONICS ENGINEERING                   | 60          | 3 YEARS  |                   |
| COMPUTER ENGINEERING                       | 60          | 3 YEARS  |                   |