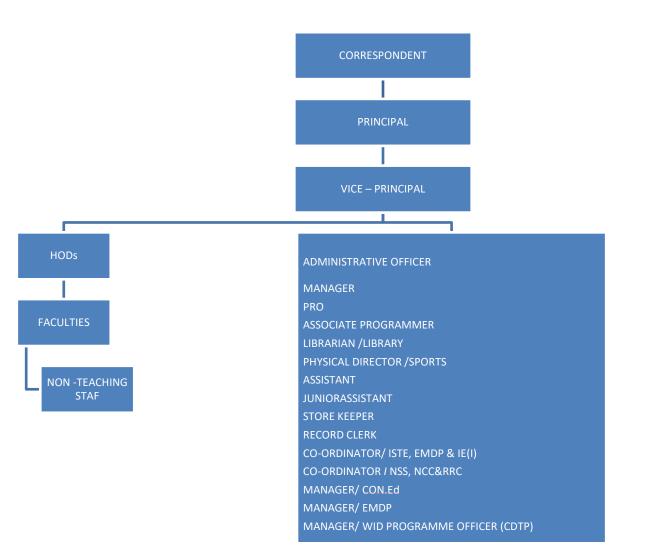

600 025.                    | Member                               |
| 8.  | The Principal,<br>Alagappa Polytechnic Chettiar<br>Government College of Engineering<br>and Technology, Karaikudi-630 003. | Member                               |
| 9.  | The Principal,<br>Government Polytechnic College,<br>Valangaiman-612 804                                                   | Member                               |
| 10. | The Southern Regional Officer,<br>SRO of AICTE, 26,<br>Haddows road,<br>Nungambakkam,<br>Chennai-600 006.                  | Member                               |
| 11. | An Industrialist / Technologist / Educationalist from the region                                                           | Member                               |

#### ANNEXURE-2

#### ORGANIZATION CHART



#### **ANNEXURE-3 COMMITTEES**



### Proceeding of the principal SDS Polytechnic College Pattukkottai- 614 601

Present: Mr P. Srinivasan , M.Tech, MISTE., Principal Proceeding no:180/GRC-001 dated: 03-07-2024

Sub: Management- SDS Polytechnic College, Pattukkottai – Student Grievance Redressal Committee-Order-Issued-Regarding Regulation, 2019 vide F. No.1-101/PGRC/AICTE/ Regulation/2019, dated:

Ref: 07.11.2019

Order:

Hereby, Grievance Redressal Committee has been reconstituted as follows in order to ensure compliance with the provisions of AICTE regulations, Grievances Redressal cell deals with all types of grievances, complaints and malpractices including those received from Students, Faculty and other Stakeholders.

| 2   |                    |                  |